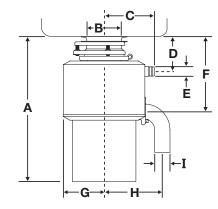

# **DIMENSIONS**

| Α | 14-1/4"         | 361.9 mm |
|---|-----------------|----------|
| В | 3-5/16" min. ID | 85.1 mm  |
| С | 4-15/16"        | 125.2 mm |
| D | 3-7/16"         | 86.8 mm  |
| Е | 15/16" DIA      | 24.3 mm  |
| F | 7-3/8"          | 187.1 mm |
| G | 4"              | 101.6 mm |
| Н | 5-3/4"          | 145.2 mm |
| Ι | 15/16" ID       | 23.8 mm  |
|   |                 | '        |

NOTE: Plumb 1-1/2" (38.1 mm) waste line to prevent standing water in disposer motor housing.

A complete collection of our product drawings is available for download at the InSinkErator Revit/CAD Library, which can be found at www.insinkerator.com/foodservice. Product information is also accessible on *The KCL CADalog*. More information is available from KCL at www.kclcad.com.